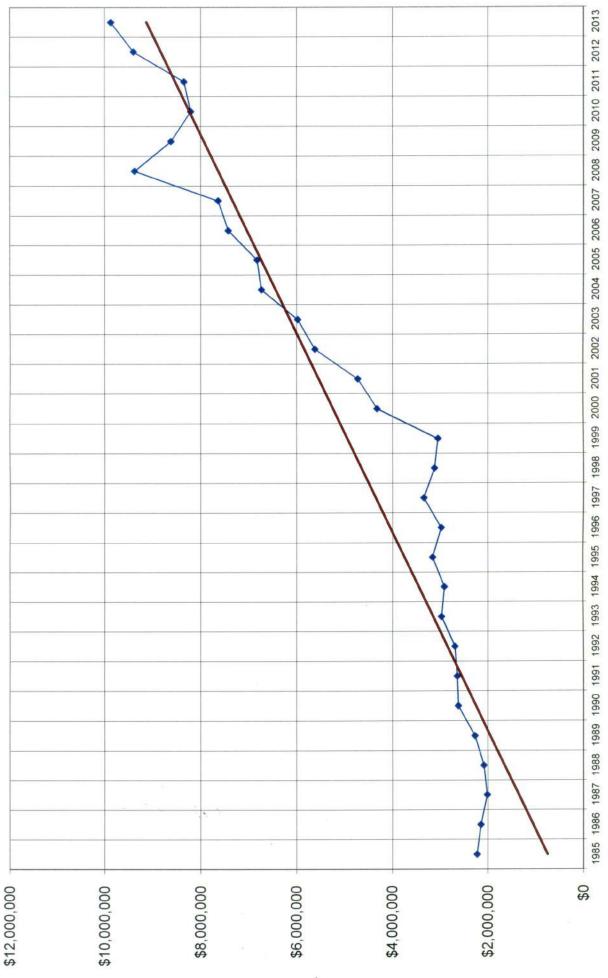

| \$3,846                | \$2,929                        | \$14,132                       |
|                 |                                                       |                        |                                |                                |
|                 | NUES FROM OPERATIONS                                  | \$10,762,894           |                                | \$10,669,324                   |
|                 | NSES FROM OPERATIONS                                  | \$8,844,782            | , ,                            | \$8,975,697                    |
| PROJECTED F     | <b>FUND SURPLUS</b>                                   | \$1,918,112            | \$1,005,549                    | \$1,693,627                    |

















# DETAIL OF EXPENSES

## DETAIL OF EXPENSES FY 2014-2015

|                            |                                                       | ACTUAL         | ADOPTED BUDGET | ADOPTED BUDGET |
|----------------------------|-------------------------------------------------------|----------------|----------------|----------------|
|                            |                                                       | FY 2012-2013   | FY 2013-2014   | FY 2014-2015   |
|                            |                                                       |                |                |                |
| FULL TIME SALARI           | ES                                                    |                |                |                |
| 2000-10-000                | E:Full Time Salarie