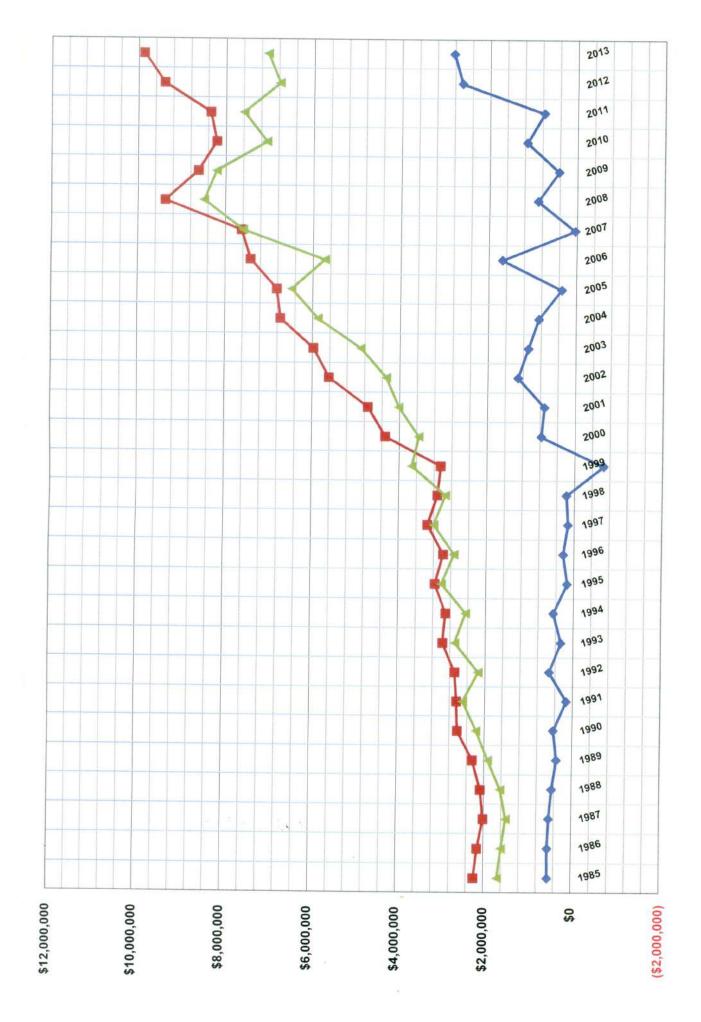

Overall, Total Revenue from Operations is expected to increase by \$626,588 (6.24%) above the Fiscal Year 2013-2014 level.

Overall, <u>all expenses from operations are projected to slightly increase by \$2,543 (0.02%)</u> and the net effect of the increase in revenues, coupled with the slight increase in expenses, should produce an **operating profit of \$1,693,627**. <u>This represents an increase over FY 2013-2014 of \$624,045 (58.34%) in operating profit</u>.

#### ADOPTED OPERATING & CAPITAL BUDGET SUMMARY

|                                                 |             |            | ADOPTED            | ADOPTED BUDG-                         | BUDGET  |
|-------------------------------------------------|-------------|------------|--------------------|---------------------------------------|---------|
|                                                 | AC          | TUAL       | BUDGET             | ET                                    | %       |
| DESCRIPTION                                     | FY 20       | 12-2013    | FY 2013-2014       | 4 FY 2014-2015                        | CHANGE  |
| Operating Budget                                |             |            |                    |                                       |         |
| Estimated Revenues                              |             |            |                    |                                       |         |
| Commerce Park Revenue                           | \$          | 1,881,403  |                    |                                       |         |
| Other Leases & Revenue                          |             | 1,557,048  |                    |                                       |         |
| Aviation Revenue (FBO/GA)                       |             | 3,089,689  |                    |                                       |         |
| Domestic Terminal Revenue                       |             | 2,785,472  |                    |                                       |         |
| International Terminal Revenue                  |             | 503,825    |                    |                                       |         |
| Airfield Revenue                                |             | 925,913    | /                  | ,                                     |         |
| Ground Transportation Revenue                   |             | 101,686    |                    | · · · · · · · · · · · · · · · · · · · |         |
| Interest Earnings                               |             | 3,846      | 2,9                | 14,132                                | 382.49% |
| TOTAL ESTIMATED REVENUE                         | \$          | 10,848,882 | \$ 10,042,7        | 736 \$ 10,669,324                     | 6.24%   |
| Adopted Expenditures                            |             |            |                    |                                       |         |
| Salaries and Benefits                           |             | 5,291,404  |                    | 784 5,514,061                         |         |
| Office and Administrative                       |             | 140,061    |                    | ,                                     |         |
| Professional and Contract Services              |             | 901,414    |                    |                                       |         |
| Marketing, Advertising & Comm. Relations        |             | 138,834    |                    | ,                                     |         |
| Uniforms, Tools and Supplies                    |             | 335,192    |                    |                                       |         |
| Repairs and Maintenance                         |             | 383,040    |                    | · · · · · · · · · · · · · · · · · · · |         |
| Utilities                                       |             | 400,818    |                    |                                       |         |
| Insurance                                       |             | 335,010    |                    |                                       |         |
| Debt Service - Interest Expense                 |             | 326,538    | /                  | · · · · · · · · · · · · · · · · · · · |         |
| Debt Service - Principal Reduction - Bal. Sht   |             | 592,473    | 666,5              | <u>834,320</u>                        | 25.16%  |
| TOTAL ESTIMATED EXPENSES                        | \$          | 8,844,782  | \$ 8,973,1         | .54 \$ 8,975,697                      | 0.03%   |
| Estimated Fund Surplus to Fund Capital Projects | \$          | 2,004,100  | \$ 1,069,5         | 582 \$ 1,693,627                      | 58.34%  |
|                                                 | <u>_</u> \$ | 10,848,882 | <u>\$ 10,042,7</u> | 7 <u>36 \$ 10,669,32</u> 4            | 6.24%   |
| Other Capital Budget Items                      |             |            |                    |                                       |         |
| GRANT REVENUE:                                  | \$          | 11,123,045 | \$ 15,469,3        | 669 \$ 11,047,280                     | -28.59% |
| OTHER SOURCES:                                  | \$          | 1,830,692  | \$ 2,066,5         | 582 \$ 5,553,627                      | 168.73% |
| TOTAL CAPITAL FUNDS - ALL SOURCES               | \$          | 12,953,737 | \$ 17,535,9        | 951 \$ 16,600,907                     | -5.33%  |
| PROJECT RELATED EXPENDITURES:                   | \$          | 12,833,444 | \$ 15,818,1        | 105 \$ 16,170,733                     | 2.23%   |
|                                                 | \$          | 2,124,393  | \$ 1,717,8         |                                       |         |
| TOTAL FUND SURPLUS:                             |             |            | 1                  |                                       | 1       |