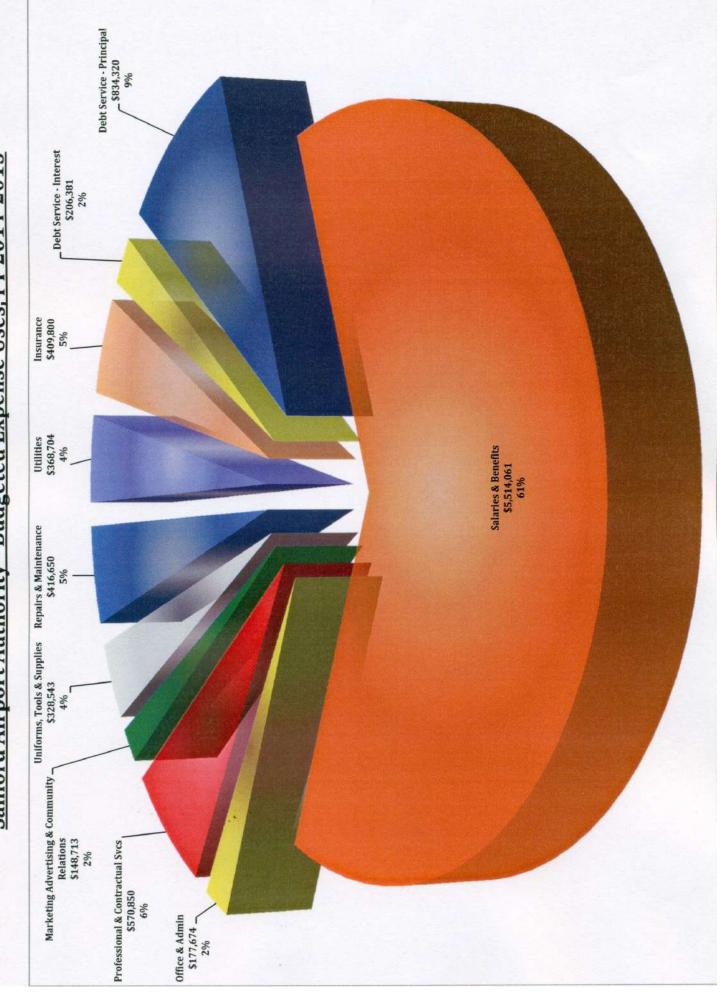

#### Salaries & Benefits:

A salary increase of 2% is adopted in this budget. Proportionally, most benefits increase or decrease along with the increase in overall salaries. Included in this expense category are overtime expenses, unemployment expenses, FICA, retirement/pension expenses, workers compensation insurance, and health/dental/life insurance. This expense category will decrease by \$47,723 (0.86%) in FY 2014-2015 largely due to the elimination of one (1) senior executive position (Vice-President of Finance) and a reduction in the Life & Health Insurance line item of \$27,443. Note: Despite the reduction in health insurance expense for FY 2014-2015, we are budgeting for an increase of approximately 20% over projected actual costs for FY 2013-1014. The Employee Pension line item will increase by \$34,121 due to an increase in the FRS Employer Contribution Rate for all membership classes, effective July 1, 2014.

#### **Office and Administrative:**

This category contains all SAA travel, training, postage, and professional dues & memberships. This expense category will increase by \$2,807.

#### **Professional and Contract Services:**

The adopted level includes engineering services fees for non-grant related capital projects, our contract audit fees, professional fees, legal fees for general representation, and expenses for contractual services. This category will increase by \$44,489 due to an error in FY14 budget when IT contractual services were incorrectly recorded.

#### Marketing, Advertising & Community Relations:

\$80,000 is for Airline Origination Marketing per SAA's agreement with Orlando Sanford Domestic, Inc. concerning parking revenues. Per the agreement, \$80,000 of the first \$400,000 of revenue will be spent on efforts to attract new originating airline service to and from Sanford. Other expenses in this category are community event sponsorships & advertising. For the upcoming budget year **this expense category is budgeted to decrease by \$6,600**, due primarily to a reduction in the Advertising & Printing line item in the Administration Department.

#### **Uniforms, Tools and Supplies:**

This expense category contains basic office supplies for all SAA departments, as well as operating supplies for Maintenance, Operations, ARFF, & Police. Small tools, uniforms, janitorial supplies, and motor vehicle / equipment fuels & oil complete this category. An increase of \$33,773 is budgeted, with the most significant increases in the departmental Gas & Oil line items.

#### **Repairs and Maintenance:**

This category contains all expected maintenance of SAA facilities, such as streets, ramps, taxiways, runways, buildings, etc. that are not considered capital projects. In addition, this category contains expenses for fencing, keys & locks, wildlife management & control, signs, land clearing, and equipment/vehicle maintenance. The FY 2014-2015 budget provides for an **overall decrease of \$25,970 in this category**, with primary reductions found in the Wildlife Management line item for Operations due to past over-budgeting, and Vehicle Maintenance for Finance reduced due to elimination of the senior executive position in that department..

#### **Utilities:**

Part of the Utilities expenses are telephone and data services. This includes contract services from Windstream, cellular phones from AT&T and Nextel, and pagers/air cards. Also, included are electrical service, water, sewer, and garbage collection. This budget category is decreased by \$13,211.

#### **Insurance:**

The actual contract rates for the upcoming fiscal year will not be quoted until 45 days prior to October 1st for all insurance other than Health and Medical, and November 1<sup>st</sup> for Health and Medical which is included in the Salaries and Benefits line items. The insurance may not be contractually bound until the end of September and October, respectively. We anticipate an increase of approximately \$27,130 (7%) in this category.

#### **Debt service expense:**

The SAA Budget for the Debt Service category for FY 2014-2015 contains a significant decrease of \$12,154. The decrease is due to the re-financing of 4 loans with CNL Bank in April 2014. The reduced prevailing interest rates demanded that our current facilities be reviewed. Refinancing of three loans and one line of credit resulted in reduced and more secure interest rates providing a savings of \$179,882. Principal reduction was accelerated resulting in an increase of \$167,728. Although combined the decrease is modest, the debt will be retired six years sooner than originally anticipated and additionally yearly savings will realized.