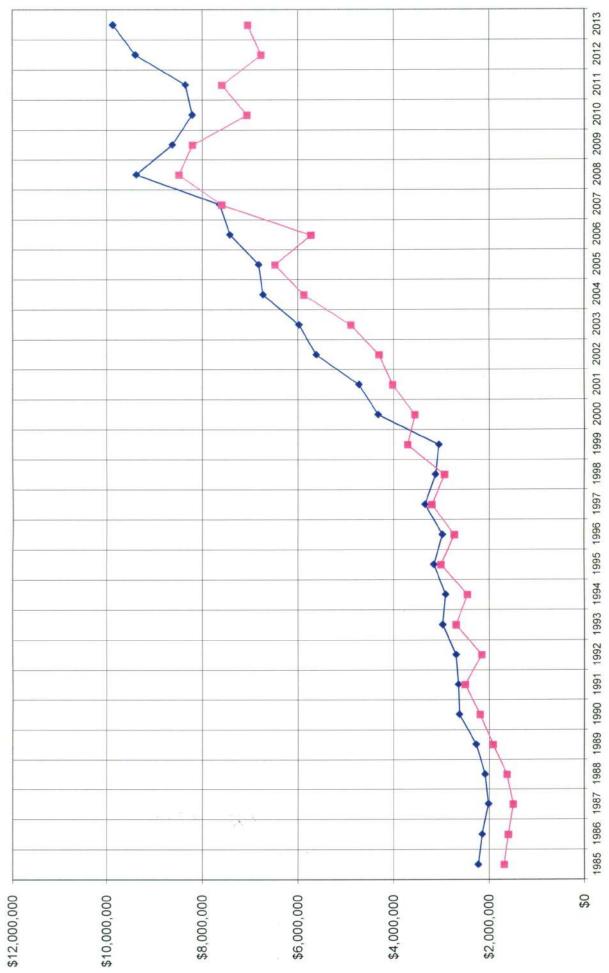

stricted                        | \$3,846                | \$2,929                        | \$14,132                       |
|                 |                                                       |                        |                                |                                |
|                 | NUES FROM OPERATIONS                                  | \$10,762,894           |                                | \$10,669,324                   |
|                 | NSES FROM OPERATIONS                                  | \$8,844,782            | , ,                            | \$8,975,697                    |
| PROJECTED F     | <b>FUND SURPLUS</b>                                   | \$1,918,112            | \$1,005,549                    | \$1,693,627                    |

















# DETAIL OF EXPENSES

## DETAIL OF EXPENSES FY 2014-2015

|                            |                                                       | ACTUAL         | ADOPTED BUDGET | ADOPTED BUDGET |
|----------------------------|-------------------------------------------------------|----------------|----------------|----------------|
|                            |                                                       | FY 2012-2013   | FY 2013-2014   | FY 2014-2015   |
|                            |                                                       |                |                |                |
| FULL TIME SALARI           | ES                                                    |                |                |                |
| 2000-10-000                | E:Full Time