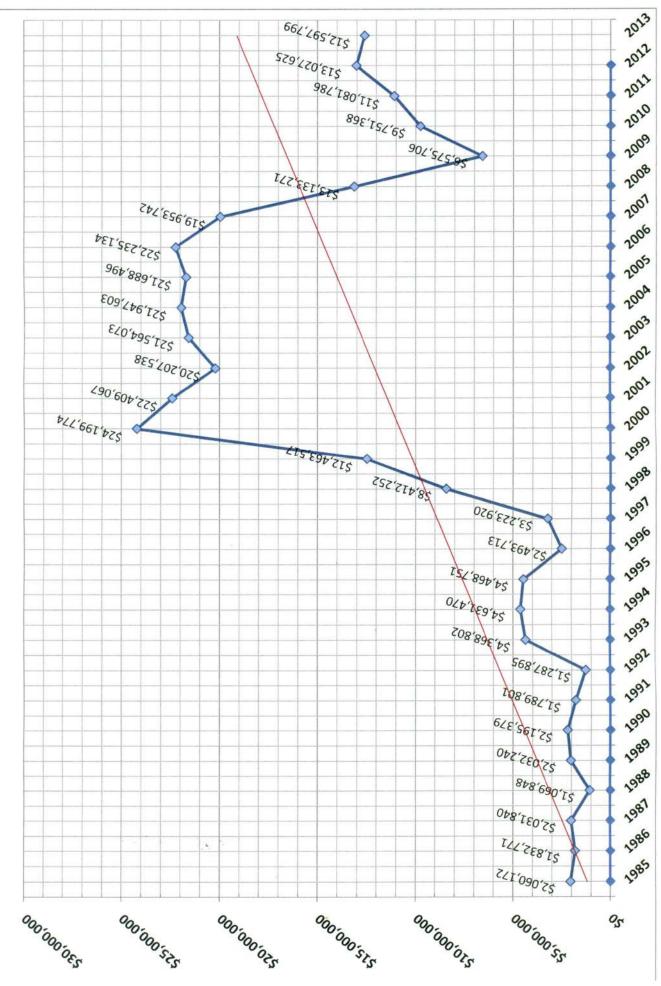

cted                        | \$3,846                | \$2,929                        | \$14,132                       |
|                 |                                                       |                        |                                |                                |
|                 | NUES FROM OPERATIONS                                  | \$10,762,894           |                                | \$10,669,324                   |
|                 | NSES FROM OPERATIONS                                  | \$8,844,782            | , ,                            | \$8,975,697                    |
| PROJECTED F     | <b>FUND SURPLUS</b>                                   | \$1,918,112            | \$1,005,549                    | \$1,693,627                    |

















# DETAIL OF EXPENSES

## DETAIL OF EXPENSES FY 2014-2015

|                            |                                                       | ACTUAL         | ADOPTED BUDGET | ADOPTED BUDGET |
|----------------------------|-------------------------------------------------------|----------------|----------------|----------------|
|                            |                                                       | FY 2012-2013   | FY 2013-2014   | FY 2014-2015   |
|                            |                                                       |                |                |                |
| FULL TIME SALARI           | ES                                                    |                |                |                |
| 2000-10-000                | E:Full Time Sal