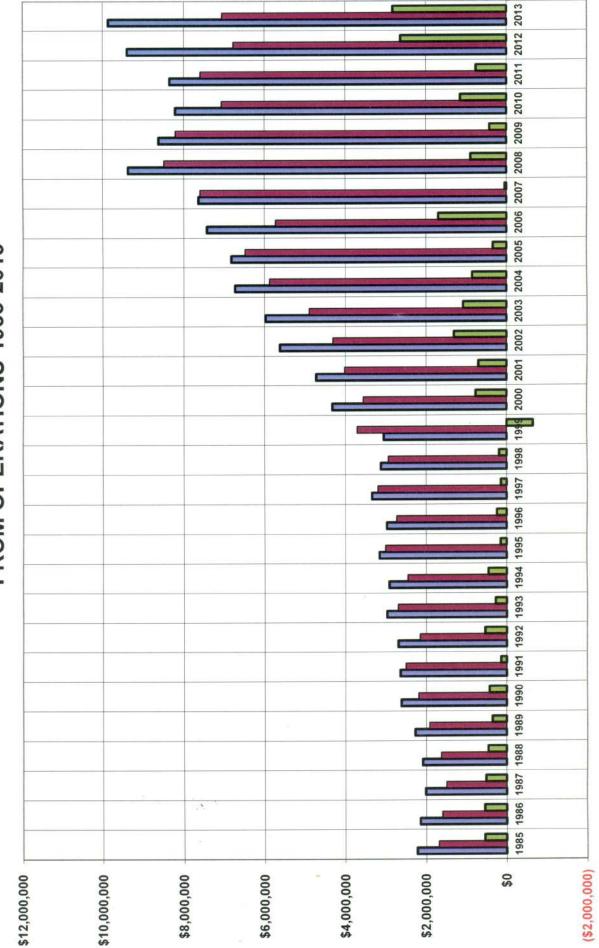

#### ADOPTED OPERATING & CAPITAL BUDGET SUMMARY

|                                                 |             |            | ADOPTED            | ADOPTED BUDG-                         | BUDGET  |
|-------------------------------------------------|-------------|------------|--------------------|---------------------------------------|---------|
|                                                 | AC          | TUAL       | BUDGET             | ET                                    | %       |
| DESCRIPTION                                     | FY 20       | 12-2013    | FY 2013-2014       | 4 FY 2014-2015                        | CHANGE  |
| Operating Budget                                |             |            |                    |                                       |         |
| Estimated Revenues                              |             |            |                    |                                       |         |
| Commerce Park Revenue                           | \$          | 1,881,403  |                    |                                       |         |
| Other Leases & Revenue                          |             | 1,557,048  |                    |                                       |         |
| Aviation Revenue (FBO/GA)                       |             | 3,089,689  |                    |                                       |         |
| Domestic Terminal Revenue                       |             | 2,785,472  |                    |                                       |         |
| International Terminal Revenue                  |             | 503,825    |                    |                                       |         |
| Airfield Revenue                                |             | 925,913    | /                  | ,                                     |         |
| Ground Transportation Revenue                   |             | 101,686    |                    | · · · · · · · · · · · · · · · · · · · |         |
| Interest Earnings                               |             | 3,846      | 2,9                | 14,132                                | 382.49% |
| TOTAL ESTIMATED REVENUE                         | \$          | 10,848,882 | \$ 10,042,7        | 736 \$ 10,669,324                     | 6.24%   |
| Adopted Expenditures                            |             |            |                    |                                       |         |
| Salaries and Benefits                           |             | 5,291,404  |                    | 784 5,514,061                         |         |
| Office and Administrative                       |             | 140,061    |                    | ,                                     |         |
| Professional and Contract Services              |             | 901,414    |                    |                                       |         |
| Marketing, Advertising & Comm. Relations        |             | 138,834    |                    | ,                                     |         |
| Uniforms, Tools and Supplies                    |             | 335,192    |                    |                                       |         |
| Repairs and Maintenance                         |             | 383,040    |                    | · · · · · · · · · · · · · · · · · · · |         |
| Utilities                                       |             | 400,818    |                    |                                       |         |
| Insurance                                       |             | 335,010    |                    |                                       |         |
| Debt Service - Interest Expense                 |             | 326,538    | /                  | · · · · · · · · · · · · · · · · · · · |         |
| Debt Service - Principal Reduction - Bal. Sht   |             | 592,473    | 666,5              | <u>834,320</u>                        | 25.16%  |
| TOTAL ESTIMATED EXPENSES                        | \$          | 8,844,782  | \$ 8,973,1         | .54 \$ 8,975,697                      | 0.03%   |
| Estimated Fund Surplus to Fund Capital Projects | \$          | 2,004,100  | \$ 1,069,5         | 582 \$ 1,693,627                      | 58.34%  |
|                                                 | <u>_</u> \$ | 10,848,882 | <u>\$ 10,042,7</u> | 7 <u>36 \$ 10,669,32</u> 4            | 6.24%   |
| Other Capital Budget Items                      |             |            |                    |                                       |         |
| GRANT REVENUE:                                  | \$          | 11,123,045 | \$ 15,469,3        | 669 \$ 11,047,280                     | -28.59% |
| OTHER SOURCES:                                  | \$          | 1,830,692  | \$ 2,066,5         | 582 \$ 5,553,627                      | 168.73% |
| TOTAL CAPITAL FUNDS - ALL SOURCES               | \$          | 12,953,737 | \$ 17,535,9        | 951 \$ 16,600,907                     | -5.33%  |
| PROJECT RELATED EXPENDITURES:                   | \$          | 12,833,444 | \$ 15,818,1        | 105 \$ 16,170,733                     | 2.23%   |
|                                                 | \$          | 2,124,393  | \$ 1,717,8         |                                       |         |
| TOTAL FUND SURPLUS:                             |             |            | 1                  |                                       | 1       |

Revenues
 Expenses
 BGross Surplus (Loss)