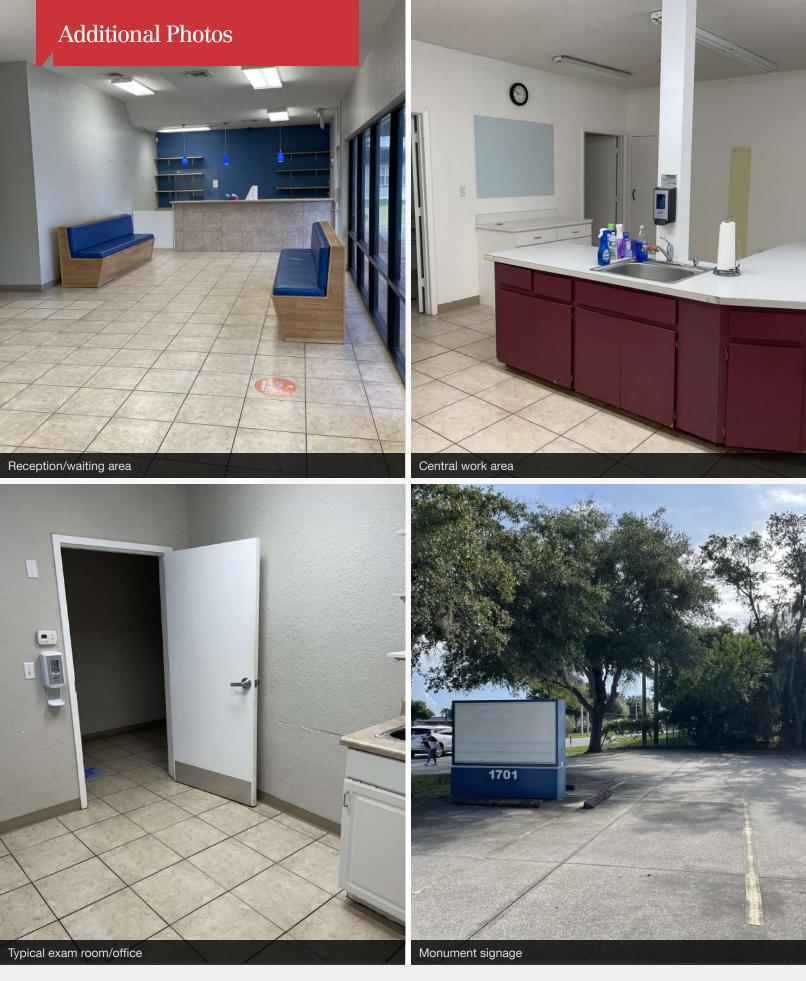

### **Property Highlights**

- Former veterinary clinic ready to move in
- \_ fully built-out exam rooms, several central work areas and abundant storage
- Ample parking 52 spaces
- 160 feet of frontage on Airport Blvd with monument signage
- Across the street from the Orlando Sanford International Airport
- Only 1.5 miles east of SR 417 (GreeneWay) and US Hwy 17-92 interchange
- Easy access to Lake Mary Blvd, Sanford Ave, SR 46 & I-4